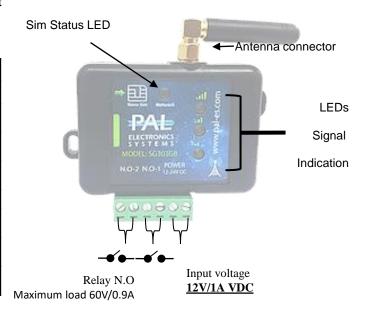

#### System features and benefits :

- · Internet interface management ability .\*
- · Very small physical size 70X50 mm.
- 4 indicator LED lights (active SIM + 3 reception indicator)
- · Multiple administrators and authorized users can be configured for optimal control.
- · There is no limit to the number of managed systems.
- Operating temperature range: -30 ~ +85°C Ambient
- \*by Payment

#### LEDs key

| LEDs                           | Meaning                                  |
|--------------------------------|------------------------------------------|
| Fast flashing of the SIM light | System is booting                        |
| Slow flashing of the SIM light | Module is looking for a cellular network |
| 2 blinks and break             | connecting to the Internet process       |
| Four short flashing of the Sim | Connecting to the PAL interface          |
| Sim is stable                  | System ready                             |
| Signal light No. 1 is on       | Low signal                               |
| Signal light No. 2 is on       | Good signal                              |
| Signal light No. 3 is on       | Very good signal                         |