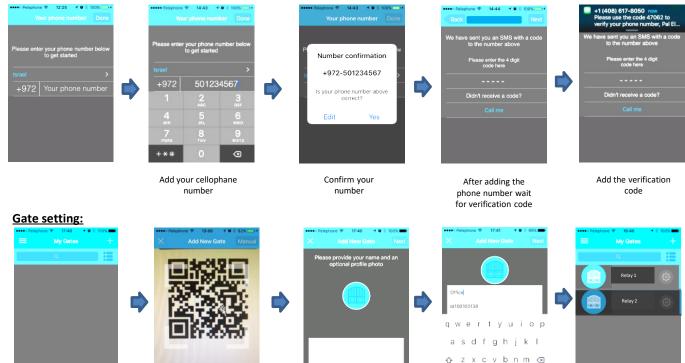

## System settings by the app :

Primary Login:

This application must be first installed from the App Store / Google play by searching for the name PalGate or scan this QR Code for direct link.

# PAL Electronics systems ltd.

www.pal-es.com

www.facebook.com/palcontrol

After adding the details

(relay 1 and 2) click next

The gate (relay 1 and 2)

will appear on my gates

Run the application and to act according to the instructions:

#### Add User/s:

Click the + button to

add Gate

Device details -Serial

number and code are

printed on the device and should be added

accordingly

Scan barcode or add

manually

- Avoid installation in metal boxes.
- Protect the unit from humidity and insect infiltration.
- The system works via a cellular network using 4G technology. In addition, the system's performance is dependent on the existence of coverage for a 4G service. Pal Electronics Systems Ltd. is not an end-user to cover the service of the cellular networks. The customer is responsible for ensuring that there is cellular network reception using 4G technology.