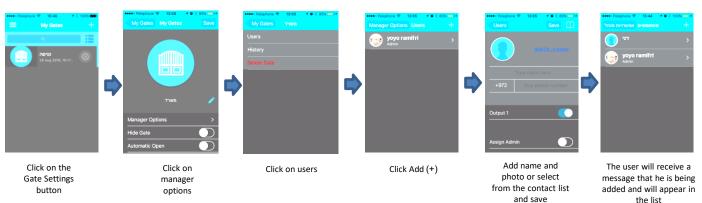

- · Administrators set up.
- · Add and remove users (unlimited\*\*).
- · Set up relay time.
- · Real time log reading on system usage.

#### Add User/s:

Click the + button to

add Gate

Device details -Serial

number and code are

printed on the device and should be added

accordingly