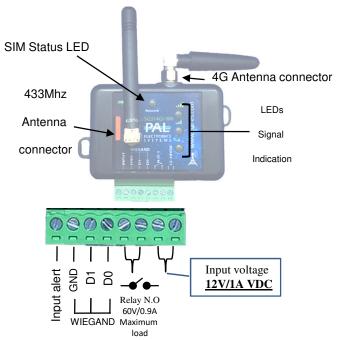

#### System features and benefits :

- Internet interface management ability.
- Very small physical size 70X50 mm.
- 4 indicator LED lights (active SIM + 3 reception indicator)
- Multiple administrators and authorized users can be configured for optimal control.
- Supports Wiegand protocol

#### LEDs key

| LEDs                           | Meaning                                  |
|--------------------------------|------------------------------------------|
| Fast flashing of the SIM light | System is booting                        |
| Slow flashing of the SIM light | Module is looking for a cellular network |
| 2 blinks and break             | connecting to the Internet process       |
| Sim LED blinks 4 times         | Connecting to the PAL interface          |
| Sim LED blinks slow            | Poor signal                              |
| Sim LED is stable              | System ready                             |
| Signal light No. 1 is on       | Low signal                               |
| Signal light No. 2 is on       | Good signal                              |
| Signal light No. 3 is on       | Very good signal                         |

- · There is unlimited number of managed systems.
- The unit includes one output Relay N.O (60V/900mA)
- The unit includes one input alert— N.O
  When a status change is made (N.O to N.C or
  opposite), email will sent to the unlimited
  requested destinations.
- You can set the time from the entry status change until the unit sends an alert.
- Setting an alert is made by Pal web interface.