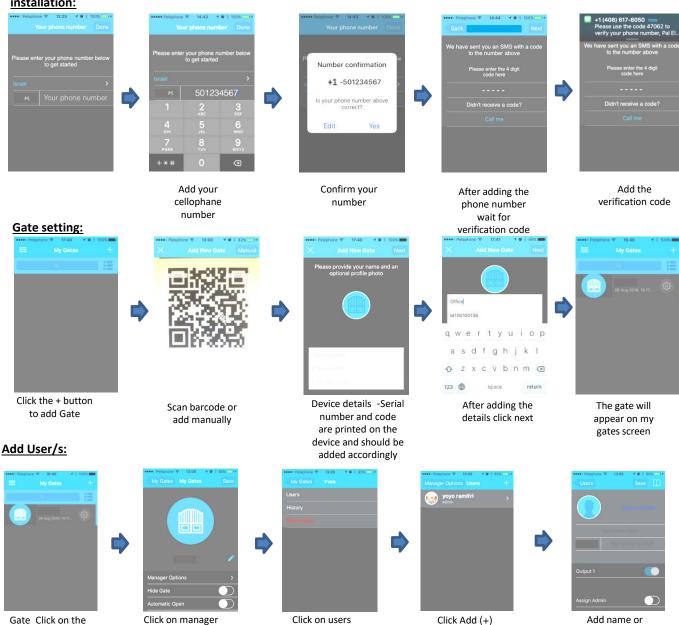

### System settings by the App:

Primary Login:

This application must be first installed from the App Store / Google play by searching for the name PalGate or scan this OR Code for direct link.

Website: www.pal-es.com, Email: info@pal-es.com. (2)

# PAL Electronics systems ltd.

www.pal-es.com

www.facebook.com/palcontrol

Run the application and to act according to the instructions: